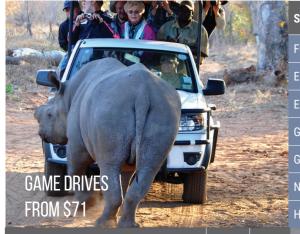

DDICE EVOLUTES NATIONAL DADKS EEES

| SAFARI                    | PRICE | PARK |
|---------------------------|-------|------|
| Full Day Chobe Trip       | \$154 | \$25 |
| Elephant Encounter        | \$132 | \$10 |
| Elephant Art              | \$158 | \$10 |
| Game Drive (NP)           | \$71  | \$15 |
| Game Drive Private        | \$128 | \$5  |
| Night Drive & Bush Dinner | \$174 | \$5  |
| Horse Riding Community    | \$125 |      |